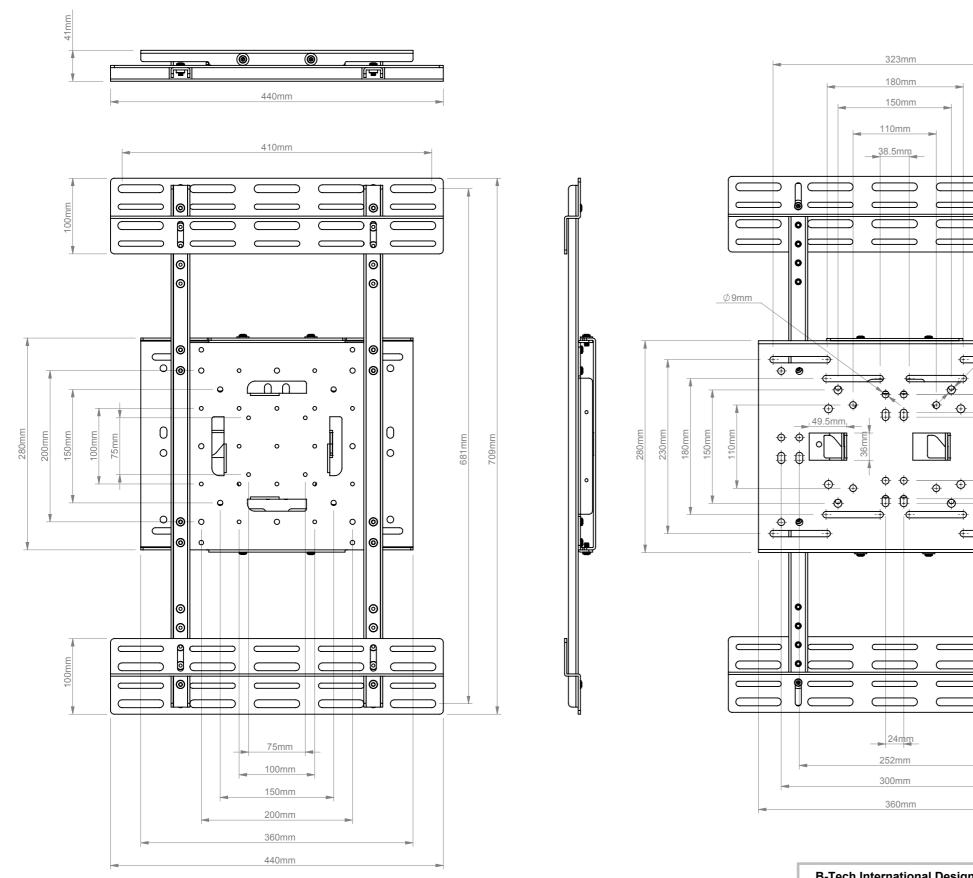

| B-Tech International Design and Manufacturing Limited |                                                             | B-Tech No: | BT8320                                                        |
|-------------------------------------------------------|-------------------------------------------------------------|------------|---------------------------------------------------------------|
| Part of the B-Tech International Group of Companies   |                                                             | Version:   | 1.1                                                           |
| B                                                     | UNLESS OTHERWISE SPECIFIED<br>DIMENSIONS ARE IN MILLIMETERS | Title:     | Flat Screen Wall Mount (for portrait digital signage displays |
|                                                       |                                                             | Revision:  | 0.0                                                           |
| **************************************                | <b>Sheet</b> : 1 of 1 <b>Date</b> : 9/7/2015                | File Name: | BTD-BT8320-R0.0                                               |