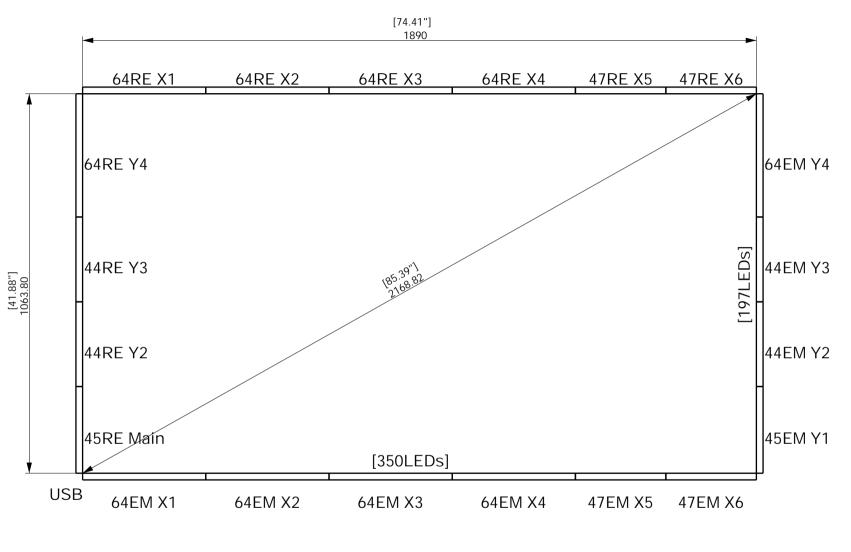

Data:

Main: 44

LEDs per PCB: 64 LED width (including spaces): 5.4 mm

Bord cut-off limitations(LEDs remain no less than):

EM: 44

This drawing and information here in is the property of PQ Labs, Inc. and is to be used in confidence.

It shall not be copied or given to any third party without written permission from PQ Labs, Inc.

RE: 44

mm

Q PQ Labs Split Joint PlannerReleased Date2011-6-13TitlePR2026 85.39''Input Dimension85.39 inchActual Dimension85.39 inch