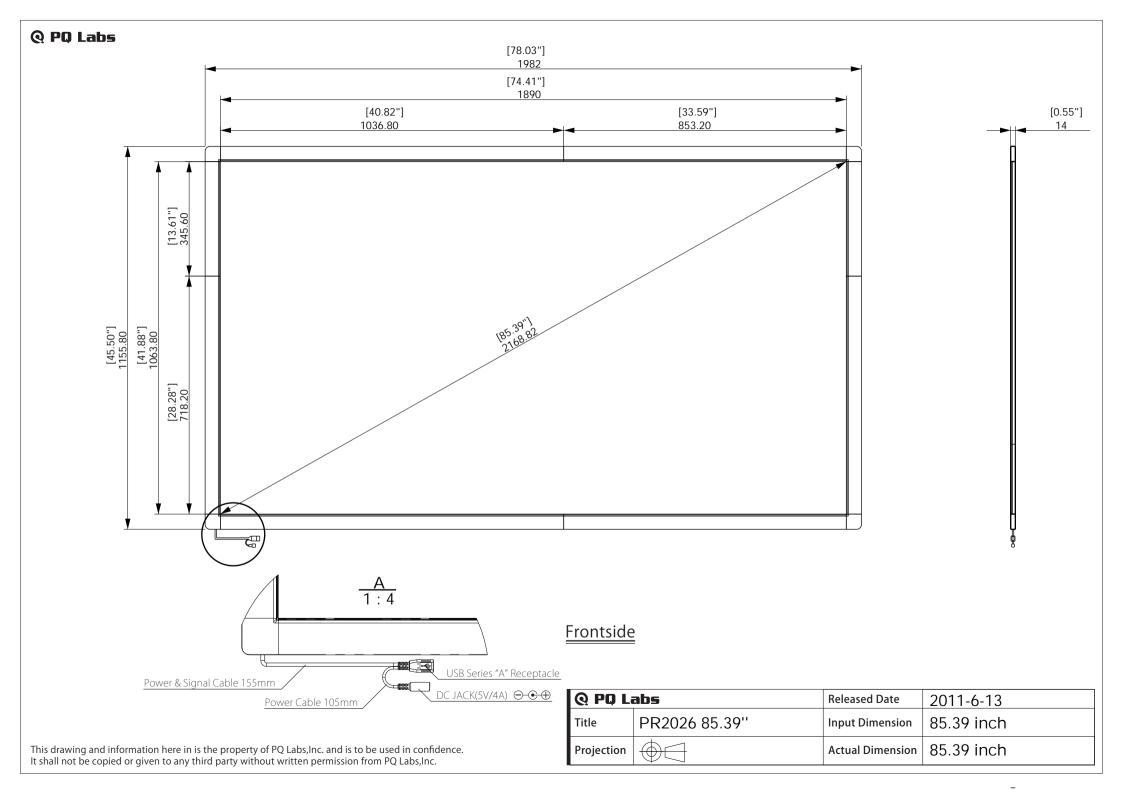

## Q PQ Labs

This drawing and information here in is the property of PQ Labs, Inc. and is to be used in confidence. It shall not be copied or given to any third party without written permission from PQ Labs, Inc.

| <b>Q PQ Labs</b> Detail Sketch |               | Released Date    | 2011-6-13  |
|--------------------------------|---------------|------------------|------------|
| Title                          | PR2026 85 39" | Input Dimension  | 85.39 inch |
|                                |               | Actual Dimension | 85.39 inch |