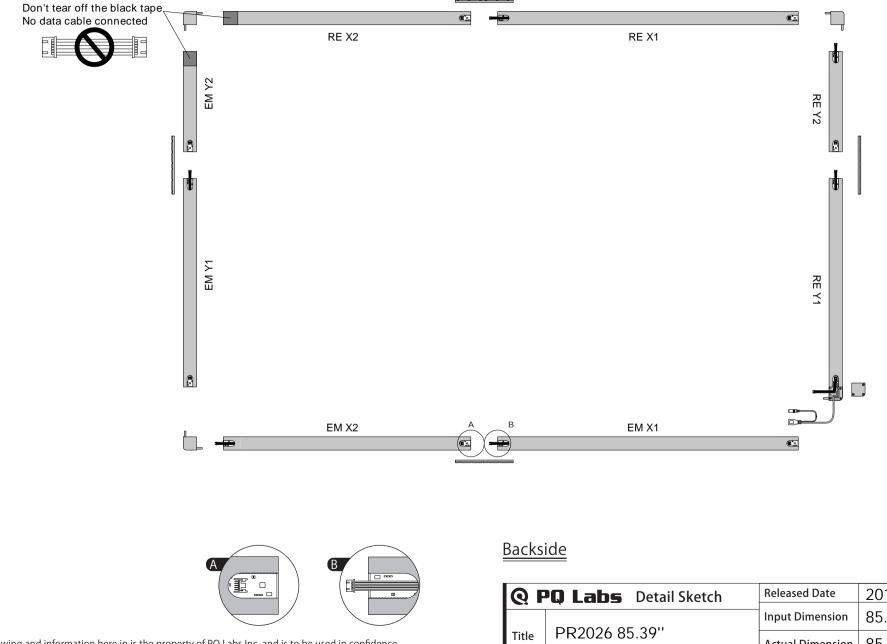

## Q PQ Labs

This drawing and information here in is the property of PQ Labs, Inc. and is to be used in confidence. It shall not be copied or given to any third party without written permission from PQ Labs, Inc.

| <b>Q PQ Labs</b> Detail Sketch |               | Released Date    | 2011-6-13  |
|--------------------------------|---------------|------------------|------------|
| Title                          | PR2026 85 39" | Input Dimension  | 85.39 inch |
|                                |               | Actual Dimension | 85.39 inch |