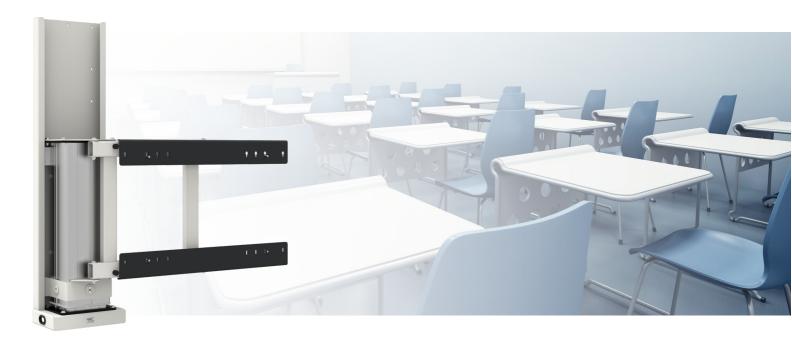

#### 052.7400-65 Swing - Wall lift for touch screen incl. turn function $180^\circ$ max. 100 kg max. 65 inch

The Swing has an electric height adjustment of 500 mm for (touch) displays up to 84 inch. In addition to the height adjustment; the monitor can be moved forward manually with a 180° turning motion and back to the wall again and be rotated in the forward position, 90° to the left and to the right.

The Swing therefore offers the most flexibility for an optimal positioning of your (touch) displays. In brief:

- Adaptive use
- H&S responsible use
- Easy to install
- Universal for all (touch) displays

#### **Features**

**Weight:** 50.20 kg **Colour:** White

Maximum load: 100 kg

Screen position: Landscape, Portrait

159

Inch range: max. 65 inch Mobile / fixed: Fixed Height adjustment: Electrical 500 mm, speed up to 20 mm/s