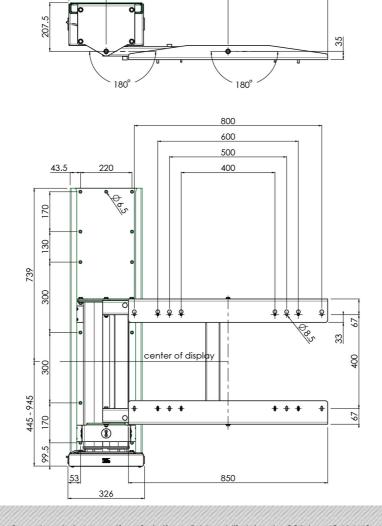

#### 052.7400-65 Swing - Wall lift for touch screen incl. turn function $180^\circ$ max. 100 kg max. 65 inch

The Swing has an electric height adjustment of 500 mm for (touch) displays up to 84 inch. In addition to the height adjustment; the monitor can be moved forward manually with a 180° turning motion and back to the wall again and be rotated in the forward position, 90° to the left and to the right.

#### **Features**

**Weight:** 50.20 kg **Colour:** White

Maximum load: 100 kg

Screen position: Landscape, Portrait

159

Inch range: max. 65 inch Mobile / fixed: Fixed Height adjustment: Electrical 500 mm, speed up to 20 mm/s

**Bracket/interface:** Included **Type bracket/interface:** VESA

Range bracket/interface: VESA 400, 600-400, 800-400 Other information: (flat screen max. +/- 1544x925mm)

▶ Is your flatscreen bigger? We also have a model suitable up