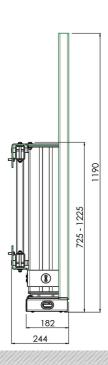

#### 052.7400-65 Swing - Wall lift for touch screen incl. turn function $180^\circ$ max. 100 kg max. 65 inch

The Swing has an electric height adjustment of 500 mm for (touch) displays up to 84 inch. In addition to the height adjustment; the monitor can be moved forward manually with a 180° turning motion and back to the wall again and be rotated in the forward position, 90° to the left and to the right.

#### **Features**

**Weight:** 50.20 kg **Colour:** White

Maximum load: 100 kg

Screen position: Landscape, Portrait

159

Inch range: max. 65 inch Mobile / fixed: Fixed Height adjustment: Electrical 500 mm, speed up to 20 mm/s