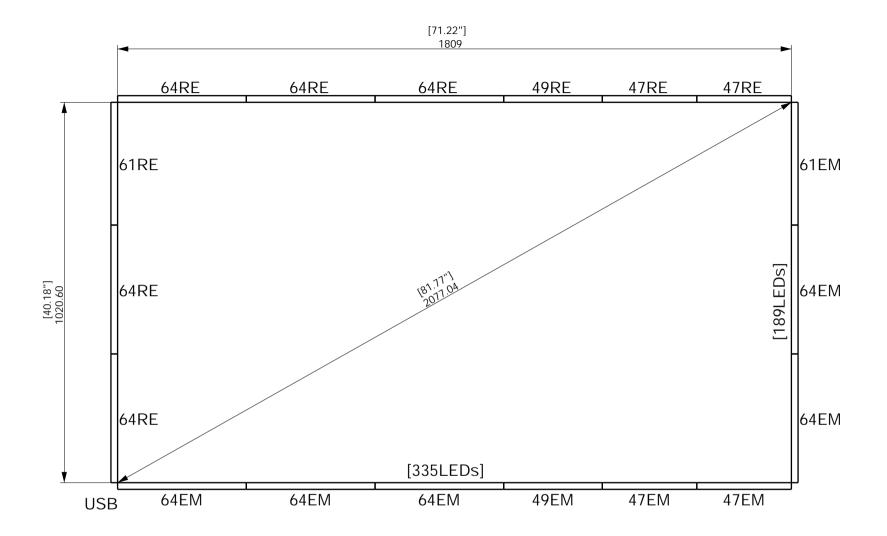

## @ PQ Labs

## Data:

LEDs per PCB: 64 LED width (including spaces): 5.4 mm

Bord cut-off limitations(LEDs remain no less than):

Main: 44

RE: 44

EM: 44

mm

| <b>Q PQ Labs</b> Split Joint Planner |               | Released Date    | 2011-6-1          |
|--------------------------------------|---------------|------------------|-------------------|
| Title                                | PR2021 81.77" | Input Dimension  | 1809 X 1020.60 mm |
|                                      |               | Actual Dimension | 1809 X 1020.60 mm |

This drawing and information here in is the property of PQ Labs, Inc. and is to be used in confidence. It shall not be copied or given to any third party without written permission from PQ Labs, Inc.