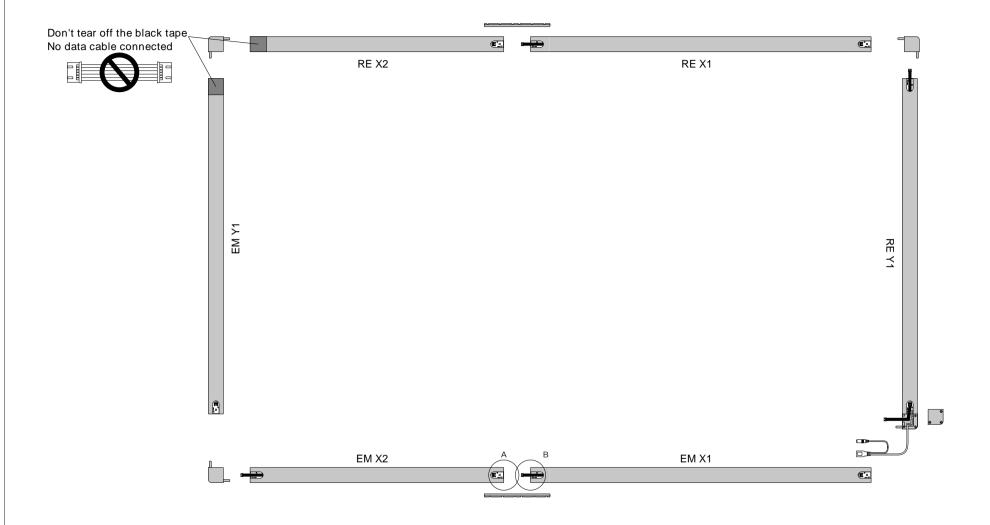

## <u>Backside</u>

| <b>Q PQ Labs</b> Detail Sketch |               | Released Date    | 2011-6-1          |
|--------------------------------|---------------|------------------|-------------------|
| Title                          | PR2021 81.77" | Input Dimension  | 1809 X 1020.60 mm |
|                                |               | Actual Dimension | 1809 X 1020.60 mm |