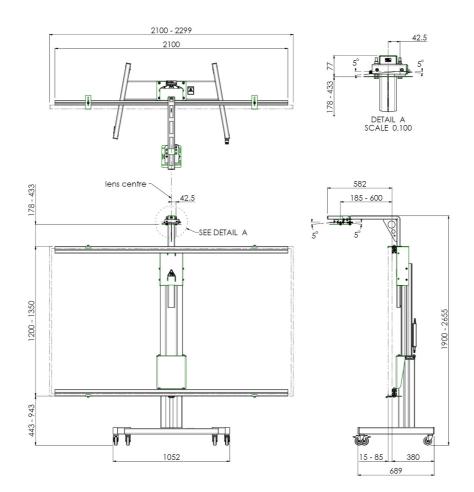

### 152.2000-101 Floor lift on wheels for Interactive Whiteboard 101 inch

This is a quick and easy to install floor lifts, allowing electrical height adjustment of your Interactive whiteboard and projector. The lifts are fitted with universal whiteboard fitting, making it suitable for almost every IWB. The floor lift comes with a remote control to adjust the display 500 mm. Please specify your whiteboard and projector of choice upon order. The floor lift can be driven through a door size 2315 x 930mm as long as front projector is front mounting arm and the board is in the lowest position.

# Features

Weight: 75.00 kg Colour: Black, Aluminium Maximum load: 40 kg Screen position: Landscape Inch range: Max. 100-101 inch Mobile / fixed: Mobile Height adjustment: Elektrical 500 mm, speed up to 20 mm/s Bracket/interface: Excluded Type bracket/interface: Projector specific Range bracket/interface: Max. width whiteboard 2299 mm Other information: Incl. 2x 172.0030 2100mm, excl. projector bracket (specify your whiteboard & projector of choice upon order).