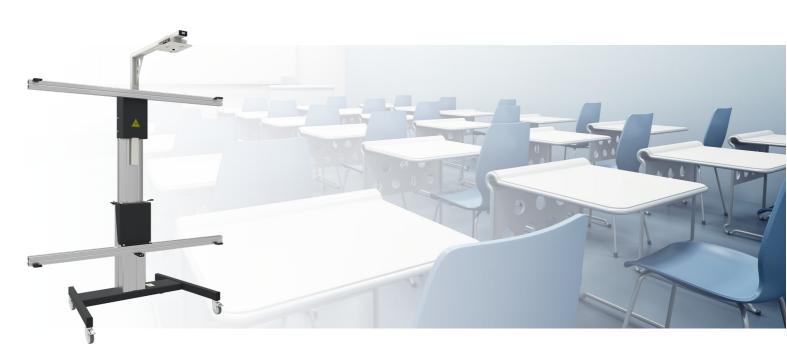

### 152.2000-101 Floor lift on wheels for Interactive Whiteboard 101 inch

This is a quick and easy to install floor lifts, allowing electrical height adjustment of your Interactive whiteboard and projector. The lifts are fitted with universal whiteboard fitting, making it suitable for almost every IWB. The floor lift comes with a remote control to adjust the display 500 mm. Please specify your whiteboard and projector of choice upon order. The floor lift can be driven through a door size 2315 x 930mm as long as front projector is front mounting arm and the board is in the lowest position.