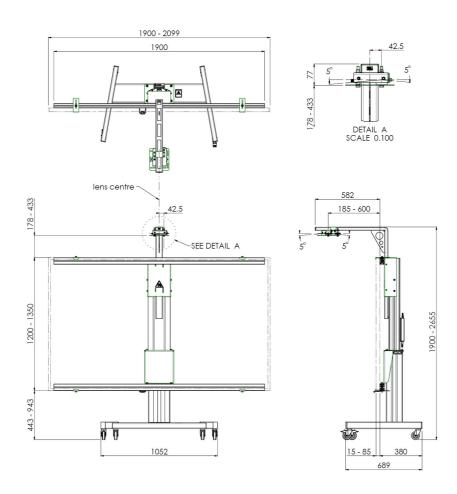

### **Features**

Maximum length: Depends on whiteboard size (check

product leaflet for more information)

Weight: 75.00 kg

Colour: Black, Aluminium Maximum load: 40 kg Screen position: Landscape Inch range: Max. 89 inch Mobile / fixed: Mobile

Height adjustment: Electrical 500 mm, speed up to 20 mm/s

Bracket/interface: Excluded

Type bracket/interface: Projector specific

Range bracket/interface: Max. width whiteboard 2099 mm Other information: Incl. 2x 172.0020 1900mm, excl. projector bracket (specify your whiteboard & projector of choice upon

order)