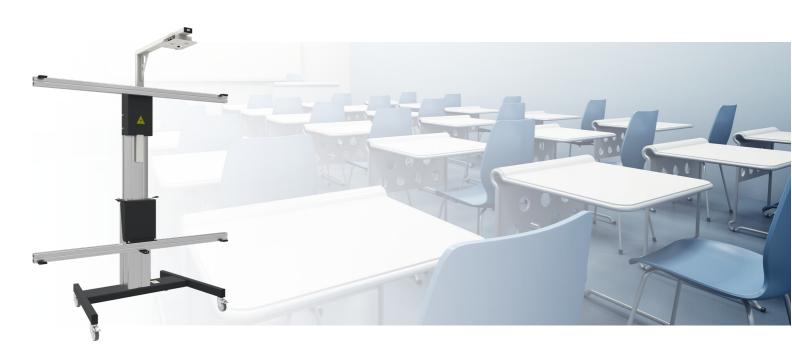

## Floor lift on wheels for IWB

#### 152.2000-87 Floor lift on wheels for Interactive Whiteboard 87 inch

This is a quick and easy to install floor lifts, allowing electrical height adjustment of your Interactive whiteboard and projector. The lifts are fitted with universal whiteboard fitting, making it suitable for almost every IWB. The floor lift comes with a remote control to adjust the display 500 mm. Please specify your whiteboard and projector of choice upon order. The floor lift<u>can be driven through a door size 2315 x 930mm</u>as long as front projector is front mounting arm and the board is in the lowest position.

#### LET OP:

To mount an **ActivBoard digiboard** a **special accessory is required**, because this board can not be clamped. Please order ActivBoard mount with article number 152.1045.