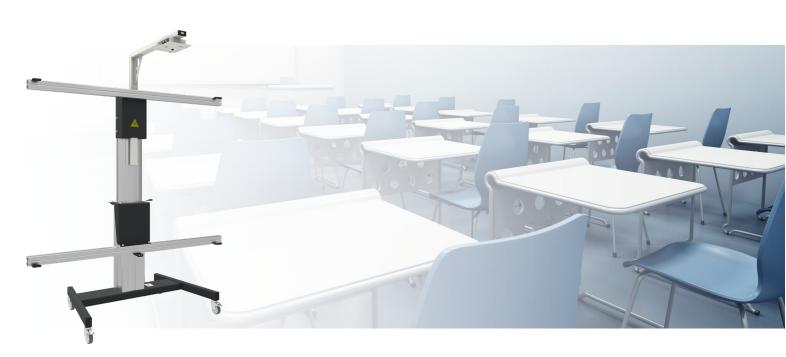

### 152.2000-77 Floor lift on wheels for for Interactive Whiteboard 77 inch

This is a quick and easy to install floor lifts, allowing electrical height adjustment of your Interactive whiteboard and projector. The lifts are fitted with universal whiteboard fitting, making it suitable for almost every IWB. The floor lift comes with a remote control to adjust the display 500 mm. Please specify your whiteboard and projector of choice upon order. The floor lift<u>can be driven through a door size 2315 x 930mm</u>as long as front projector is front mounting arm and the board is in the lowest position.

#### LET OP:

To mount an **ActivBoard digiboard** a **special accessory is required**, because this board can not be clamped. Please order ActivBoard mount with article number 152.1045.