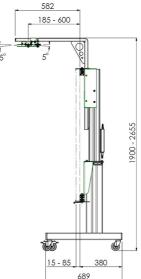

### 152.2000-77 Floor lift on wheels for for Interactive Whiteboard 77 inch

This is a quick and easy to install floor lifts, allowing electrical height adjustment of your Interactive whiteboard and projector. The lifts are fitted with universal whiteboard fitting, making it suitable for almost every IWB. The floor lift comes with a remote control to adjust the display 500 mm. Please specify your whiteboard and projector of choice upon order. The floor lift<u>can be driven through a door size 2315 x 930mm</u>as long as front projector is front mounting arm and the board is in the lowest position.

Height adjustment: Electrical 500 mm, speed up to 20 mm/s Bracket/interface: Excluded

Type bracket/interface: Projector specific

Range bracket/interface: Max. width whiteboard 1899 mm Other information: Incl. 2x 172.0020 1600mm, excl. projector bracket (specify your whiteboard & projector of choice upon order)