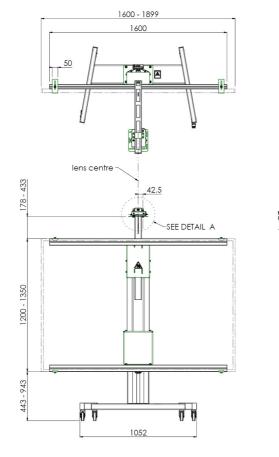

### 152.2000-77 Floor lift on wheels for for Interactive Whiteboard 77 inch

This is a quick and easy to install floor lifts, allowing electrical height adjustment of your Interactive whiteboard and projector. The lifts are fitted with universal whiteboard fitting, making it suitable for almost every IWB. The floor lift comes with a remote control to adjust the display 500 mm. Please specify your whiteboard and projector of choice upon order. The floor lift<u>can be driven through a door size 2315 x 930mm</u>as long as front projector is front mounting arm and the board is in the lowest position.

Height adjustment: Electrical 500 mm, speed up to 20 mm/s Bracket/interface: Excluded

Type bracket/interface: Projector specific

Range bracket/interface: Max. width whiteboard 1899 mm Other information: Incl. 2x 172.0020 1600mm, excl. projector bracket (specify your whiteboard & projector of choice upon order)