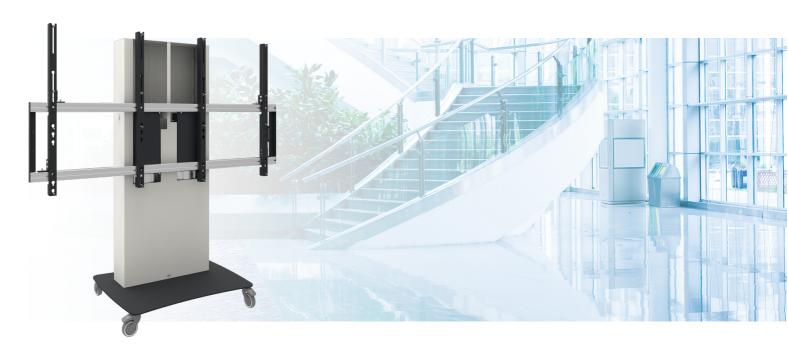

# Mobile VideoWall electric adjustment 500 mm,

172.7022-46 Mobile VideoWall electric adjustment 500 mm, 2x2, 46 inch

This mobile VideoWall is especially developed for mounting four 46 inch flat panels in a 2x2 configuration.