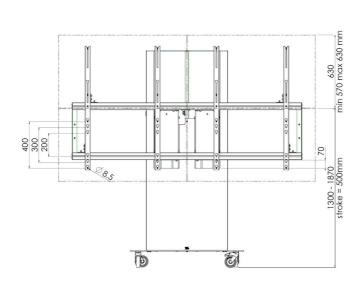

#### **Features**

**Minimum length:** 1230 mm centre 2x2 **Maximum length:** 1800 mm centre 2x2

Weight: 160.00 kg Colour: White, Black Maximum load: 180 kg Screen position: Landscape Inch range: 46 inch Mobile / fixed: Mobile

Height adjustment: Electrical 500 mm, speed up to 20 mm/s

**Bracket/interface:** Included **Type bracket/interface:** VESA

Range bracket/interface: VESA 400 high