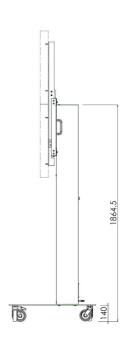

Height adjustment: Electrical 500 mm, speed up to 20 mm/s

**Bracket/interface:** Included **Type bracket/interface:** VESA

Range bracket/interface: VESA 400 high