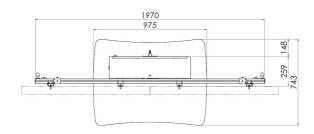

#### **Features**

**Minimum length:** 1230 mm centre 2x2 **Maximum length:** 1800 mm centre 2x2

Weight: 160.00 kg Colour: White, Black Maximum load: 180 kg Screen position: Landscape Inch range: 46 inch Mobile / fixed: Mobile