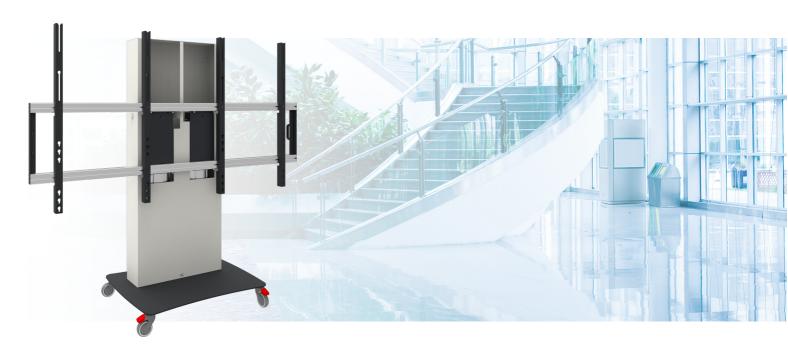

# Mobile VideoWall electric adjustment 500 mm,

172.7022-55 Mobile VideoWall electric adjustment 500 mm, 2x2, 55 inch

This mobile VideoWall is especially developed for mounting four 55 inch flat panels in a 2x2 configuration.