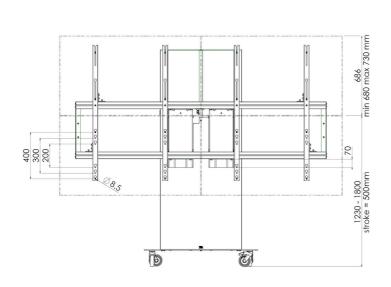

#### **Features**

**Minimum length:** 1230 mm centre 2x2 **Maximum length:** 1800 mm centre 2x2

Weight: 160.00 kg Colour: White, Black Maximum load: 180 kg Screen position: Landscape Inch range: 55 inch Mobile / fixed: Mobile

Height adjustment: Electrical 500 mm, speed up to 20 mm/s

**Bracket/interface:** Included **Type bracket/interface:** VESA

Range bracket/interface: VESA 400 high