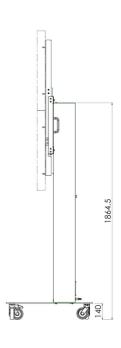

#### **Features**

**Minimum length:** 1230 mm centre 2x2 **Maximum length:** 1800 mm centre 2x2

Weight: 160.00 kg Colour: White, Black Maximum load: 180 kg Screen position: Landscape Inch range: 55 inch Mobile / fixed: Mobile

Height adjustment: Electrical 500 mm, speed up to 20 mm/s

**Bracket/interface:** Included **Type bracket/interface:** VESA

Range bracket/interface: VESA 400 high