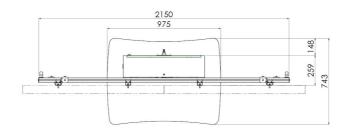

#### **Features**

**Minimum length:** 1230 mm centre 2x2 **Maximum length:** 1800 mm centre 2x2

Weight: 160.00 kg Colour: White, Black Maximum load: 180 kg Screen position: Landscape Inch range: 55 inch Mobile / fixed: Mobile