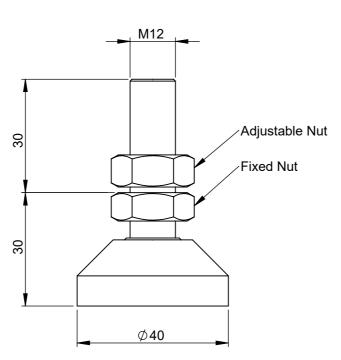

## NOTES:

Static Capacity: 200Kg

All dimensions are before adding a finish.

Metric threads to BS3643 - Internal 6H, External 6g.

All burrs & sharp edges must be removed.

| B-Tech Internati                    | onal Design & Manu                            | facturing            | Limited | Drawing Type: | Engineering Drawing                      |    |
|-------------------------------------|-----------------------------------------------|----------------------|---------|---------------|------------------------------------------|----|
|                                     | Tech International Group                      |                      |         | Description:  | 40mm Articulating Foot - M12x30mm Thread |    |
|                                     | Unless otherwise specified:                   | 3rd Angle Projection |         | Part No:      | PAP-00020                                |    |
| <b>CRJ</b>                          | - Dimensions are in mm - Bends are 90 degrees |                      |         | Revision:     | R01                                      | _  |
|                                     | - Tolerances are:  Decimals Angles            |                      |         | Material:     | Material <not specified=""></not>        | ]F |
| TECH                                | X ± 0.5 ± 1<br>.X ± 0.30                      | Scale:               | 1:1     | Finish:       | Natural                                  |    |
| BETTER BY DESIGN                    |                                               | Size:                | A3      | Weight:       | 71.00 grams                              |    |
| on of B-Tech International Design a | and Manufacturing Limited is prohibited.      | Sheet:               | 1 of 1  | File Name:    | PAP-00020                                |    |