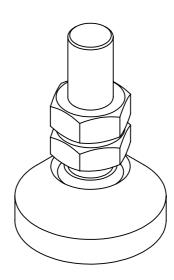

## NOTES:

Static Capacity: 200Kg

All dimensions are before adding a finish.

Metric threads to BS3643 - Internal 6H, External 6g.

All burrs & sharp edges must be removed.

| B-Tech Internati                    | onal Design & Manu                            | facturing            | Limited | Drawing Type: | Engineering Drawing                      |    |
|-------------------------------------|-----------------------------------------------|----------------------|---------|---------------|------------------------------------------|----|
|                                     | Tech International Group                      |                      |         | Description:  | 40mm Articulating Foot - M12x30mm Thread |    |
|                                     | Unless otherwise specified:                   | 3rd Angle Projection |         | Part No:      | PAP-00020                                |    |
| <b>CRJ</b>                          | - Dimensions are in mm - Bends are 90 degrees |                      |         | Revision:     | R01                                      | _  |
|                                     | - Tolerances are:  Decimals Angles            |                      |         | Material:     | Material <not specified=""></not>        | ]F |
| TECH                                | X ± 0.5 ± 1<br>.X ± 0.30                      | Scale:               | 1:1     | Finish:       | Natural                                  |    |
| BETTER BY DESIGN                    |                                               | Size:                | A3      | Weight:       | 71.00 grams                              |    |
| on of B-Tech International Design a | and Manufacturing Limited is prohibited.      | Sheet:               | 1 of 1  | File Name:    | PAP-00020                                |    |