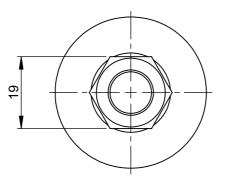

## NOTES:

Static Capacity: 200Kg

All dimensions are before adding a finish.

Metric threads to BS3643 - Internal 6H, External 6g.

All burrs & sharp edges must be removed.

| B-Tech Internati                    | onal Design & Manu                            | facturing            | Limited | Drawing Type: | Engineering Drawing                      |    |
|-------------------------------------|-----------------------------------------------|----------------------|---------|---------------|------------------------------------------|----|
|                                     | Tech International Group                      |                      |         | Description:  | 40mm Articulating Foot - M12x30mm Thread |    |
|                                     | Unless otherwise specified:                   | 3rd Angle Projection |         | Part No:      | PAP-00020                                |    |
| <b>CRJ</b>                          | - Dimensions are in mm - Bends are 90 degrees |                      |         | Revision:     | R01                                      | _  |
|                                     | - Tolerances are:  Decimals Angles            |                      |         | Material:     | Material <not specified=""></not>        | ]F |
| TECH                                | X ± 0.5 ± 1<br>.X ± 0.30                      | Scale:               | 1:1     | Finish:       | Natural                                  |    |
| BETTER BY DESIGN                    |                                               | Size:                | A3      | Weight:       | 71.00 grams                              |    |
| on of B-Tech International Design a | and Manufacturing Limited is prohibited.      | Sheet:               | 1 of 1  | File Name:    | PAP-00020                                |    |