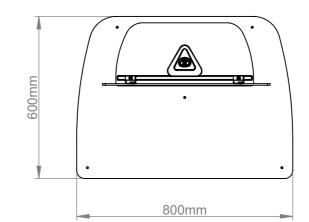

## EXCLUDE 600X400MM ADAPTORS

|     | B-Tech International Design & Manufacturing Limited Part of the B-Tech International Group |                                                                      |        |        | B-Tech No: | BT8582                      |
|-----|--------------------------------------------------------------------------------------------|----------------------------------------------------------------------|--------|--------|------------|-----------------------------|
|     |                                                                                            |                                                                      |        |        |            | UNIVERSAL FLAT SCREEN STAND |
|     |                                                                                            | UNLESS<br>OTHERWISE<br>SPECIFIED<br>DIMENSIONS ARE<br>IN MILLIMETERS | Size:  | A3     | Revision:  | R00                         |
| ı,  |                                                                                            |                                                                      | Scale: |        |            | 09/02/2021                  |
| ech |                                                                                            |                                                                      | Sheet: | 1 of 1 | File Name: | BTD-BT8582                  |