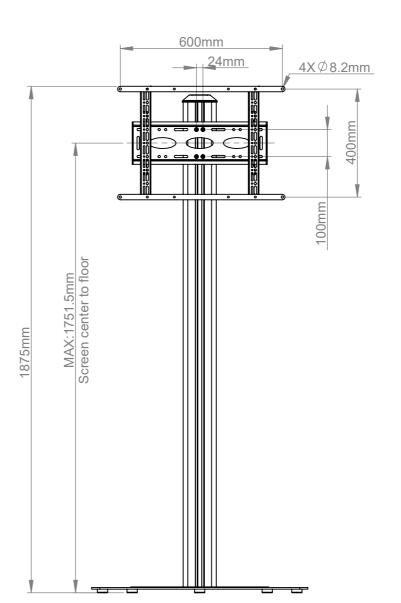

## EXCLUDE 600X400MM ADAPTORS

|     | B-Tech International Design & Manufacturing Limited Part of the B-Tech International Group |                                                                      |        |        | B-Tech No: | BT8582                      |
|-----|--------------------------------------------------------------------------------------------|----------------------------------------------------------------------|--------|--------|------------|-----------------------------|
|     |                                                                                            |                                                                      |        |        |            | UNIVERSAL FLAT SCREEN STAND |
|     |                                                                                            | UNLESS<br>OTHERWISE<br>SPECIFIED<br>DIMENSIONS ARE<br>IN MILLIMETERS | Size:  | A3     | Revision:  | R00                         |
| ı,  |                                                                                            |                                                                      | Scale: |        |            | 09/02/2021                  |
| ech |                                                                                            |                                                                      | Sheet: | 1 of 1 | File Name: | BTD-BT8582                  |