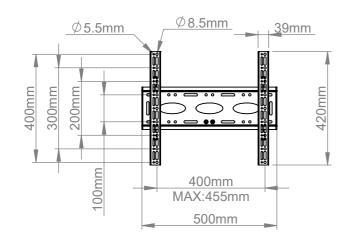

## EXCLUDE 600X400MM ADAPTORS

|     | B-Tech International Design & Manufacturing Limited Part of the B-Tech International Group |                                                                      |        |        | B-Tech No: | BT8582                      |
|-----|--------------------------------------------------------------------------------------------|----------------------------------------------------------------------|--------|--------|------------|-----------------------------|
|     |                                                                                            |                                                                      |        |        |            | UNIVERSAL FLAT SCREEN STAND |
|     |                                                                                            | UNLESS<br>OTHERWISE<br>SPECIFIED<br>DIMENSIONS ARE<br>IN MILLIMETERS | Size:  | A3     | Revision:  | R00                         |
| ı,  |                                                                                            |                                                                      | Scale: |        |            | 09/02/2021                  |
| ech |                                                                                            |                                                                      | Sheet: | 1 of 1 | File Name: | BTD-BT8582                  |