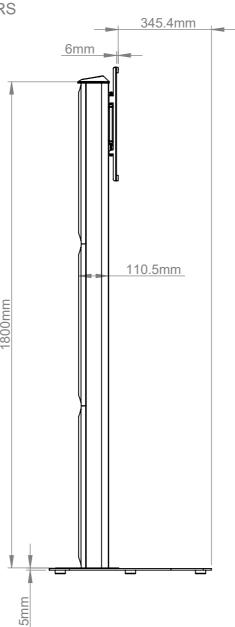

DETAIL A SCALE 1:7



## EXCLUDE 600X400MM ADAPTORS









|     | B-Tech International Design & Manufacturing Limited Part of the B-Tech International Group |                                                                      |        |        | B-Tech No: | BT8582                      |
|-----|--------------------------------------------------------------------------------------------|----------------------------------------------------------------------|--------|--------|------------|-----------------------------|
|     |                                                                                            |                                                                      |        |        |            | UNIVERSAL FLAT SCREEN STAND |
|     |