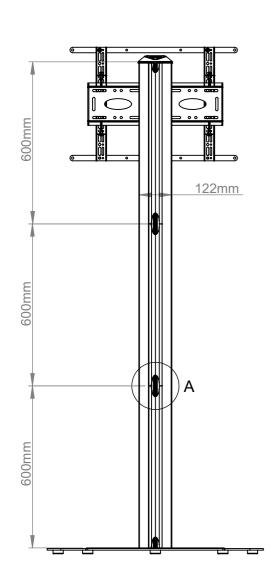

## EXCLUDE 600X400MM ADAPTORS

|     | B-Tech International Design & Manufacturing Limited Part of the B-Tech International Group |                                                                      |        |        | B-Tech No: | BT8582                      |
|-----|--------------------------------------------------------------------------------------------|----------------------------------------------------------------------|--------|--------|------------|-----------------------------|
|     |                                                                                            |                                                                      |        |        |            | UNIVERSAL FLAT SCREEN STAND |
|     |                                                                                            | UNLESS<br>OTHERWISE<br>SPECIFIED<br>DIMENSIONS ARE<br>IN MILLIMETERS | Size:  | A3     | Revision:  | R00                         |
| ı,  |                                                                                            |                                                                      | Scale: |        |            | 09/02/2021                  |
| ech |                                                                                            |                                                                      | Sheet: | 1 of 1 | File Name: | BTD-BT8582                  |