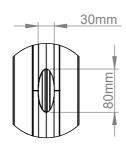

DETAIL A SCALE 1:7



## EXCLUDE 600X400MM ADAPTORS









|     | B-Tech International Design & Manufacturing Limited Part of the B-Tech International Group |                                                                      |        |        | B-Tech No: | BT8582                      |
|-----|--------------------------------------------------------------------------------------------|----------------------------------------------------------------------|--------|--------|------------|-----------------------------|
|     |                                                                                            |                                                                      |        |        |            | UNIVERSAL FLAT SCREEN STAND |
|     |