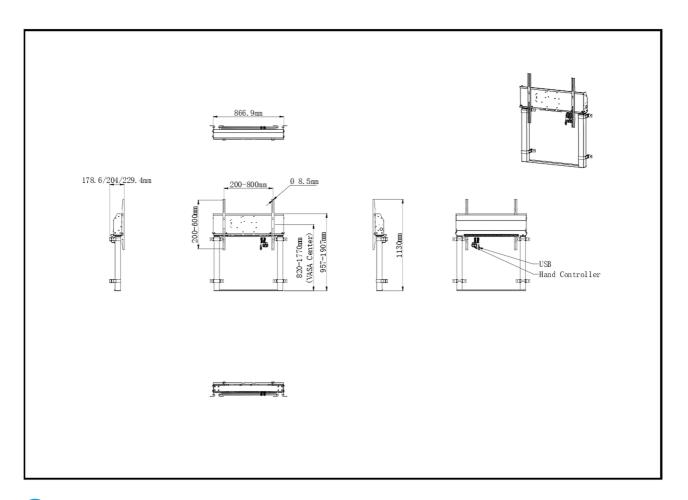

## TECHNICAL SPECIFICATION

| Туре                | White, 1.8m                                                                                                                            |
|---------------------|----------------------------------------------------------------------------------------------------------------------------------------|
| Number of screens   | 1                                                                                                                                      |
| Screen size         | 55" - 105"                                                                                                                             |
| Height adjustment   | 950mm, Centre of the screen is 812 - 1762mm                                                                                            |
| Max weight capacity | 120kg / monitor                                                                                                                        |
| VESA maximum        | 800 x 600mm                                                                                                                            |
| Extra               | For screens up to 98" (105" needs additional mounting kit - MD-ADAP001), cable management, customized cables (Power, USB, Control pad) |

## 02 DIMENSIONS / WEIGHT

| Product dimensions W x H x D | 886.9 x 1770 x 178.6229.4mm |
|------------------------------|-----------------------------|
| Box dimensions W x H x D     | 1132 x 182 x 754mm          |
| Weight (without box)         | 35.4kg                      |
| Weight (with box)            | 38kg                        |
| EAN code                     | 4948570033263               |