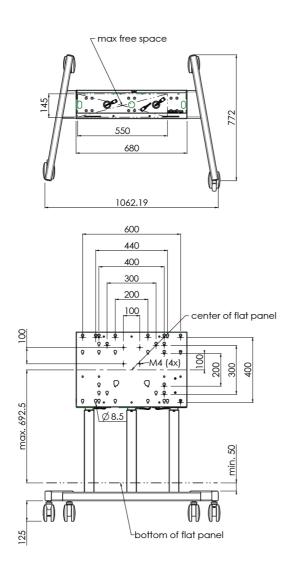

The stand offers an integrated bracket with a VESA of maximum 600-400. Product is good accessible with the accessories of the floor lifts (for example soundbar bracket or a compact locking lid can easily be utilized). Besides that, handles are now available for all floor stands with a lift system.

## Features

Minimum length: 928 mm (centre VESA) Maximum length: 1588 mm (centre VESA) Weight: 49.00 kg Colour: Black Maximum load: 180 kg Screen position: Landscape, Portrait Inch range: max. 98 inch Mobile / fixed: Mobile Height adjustment: Electrical 660mm, speed up to 38 mm/s Bracket/interface: Included Type bracket/interface: VESA Range bracket/interface: Max. VESA 600-400 Cable duct: 30 mm Ø Other information: Standard equipped with anti-collision