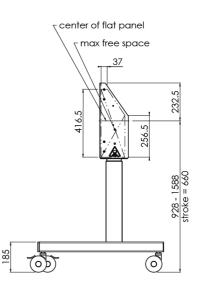

## Features

Minimum length: 928 mm (centre VESA) Maximum length: 1588 mm (centre VESA) Weight: 49.00 kg Colour: Black Maximum load: 180 kg Screen position: Landscape, Portrait Inch range: max. 98 inch Mobile / fixed: Mobile Height adjustment: Electrical 660mm, speed up to 38 mm/s Bracket/interface: Included Type bracket/interface: VESA Range bracket/interface: Max. VESA 600-400 Cable duct: 30 mm Ø Other information: Standard equipped with anti-collision