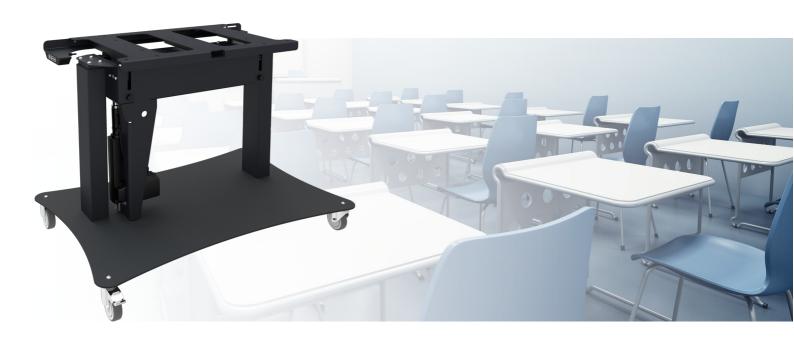

#### 062.7650 Tip & Touch stand on wheels (electrical tip function) (H=660/1320mm) max. 65 inch, 60 kg

This product has specifically been developed for touch screens which would be used in the table position; we call it the Tip & Touch stand. This wheeled stand has electrical height adjustment from 660-1320 mm (table height). The Tip & Touch stand is available with a tip function by gas spring or an electrical tip function. Furthermore the head of the stand contains a fixed bracket with most VESA-patterns integrated. Screens up to 60 kg can be attached. Please note: Check if your display/flat screen is suitable for horizontal use

### Features

Minimum length: 660 mm Maximum length: 1320 mm (table height) Weight: 66.00 kg Colour: Black Maximum load: 60 kg Screen position: Landscape Inch range: max. 65 inch Mobile / fixed: Mobile Height adjustment: Electrical 660 mm, speed up to 38 mm/s Bracket/interface: Included Type bracket/interface: VESA Range bracket/interface: VESA 200, 400, 600-400 Tilt function: 90° Other information: Tip function: Electrical Standard equipped with anti-collision