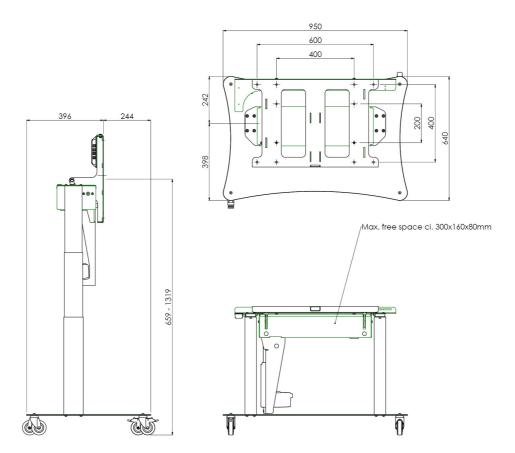

#### 062.7650 Tip & Touch stand on wheels (electrical tip function) (H=660/1320mm) max. 65 inch, 60 kg

This product has specifically been developed for touch screens which would be used in the table position; we call it the Tip & Touch stand. This wheeled stand has electrical height adjustment from 660-1320 mm (table height). The Tip & Touch stand is available with a tip function by gas spring or an electrical tip function. Furthermore the head of the stand contains a fixed bracket with most VESA-patterns integrated. Screens up to 60 kg can be attached. Please note: Check if your display/flat screen is suitable for horizontal use

### Features

Minimum length: 660 mm Maximum length: 1320 mm (table height) Weight: 66.00 kg Colour: Black Maximum load: 60 kg Screen position: Landscape Inch range: max. 65 inch Mobile / fixed: Mobile Height adjustment: Electrical 660 mm, speed up to 38 mm/s Bracket/interface: Included Type bracket/interface: VESA Range bracket/interface: VESA 200, 400, 600-400 Tilt function: 90° Other information: Tip function: Electrical Standard equipped with anti-collision