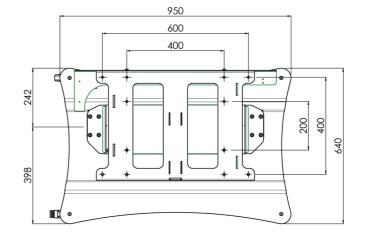

### Features

Minimum length: 581-595 mm (centre/bottom flat panel) Maximum length: 1251-1255 mm (centre/bottom flat panel) Weight: 75.00 kg Colour: Black Maximum load: 60 kg Screen position: Landscape Inch range: 32 - 50 inch, 50 - 65 inch Mobile / fixed: Mobile Height adjustment: Electrical 660 mm, speed up to 38 mm/s Bracket/interface: Included Type bracket/interface: VESA Range bracket/interface: VESA 200, 400, 600-400 Tilt function: 90° Other information: Tip function: Electrical Standard equipped with anti-collision

-Max. free space ci. 300x160x80mm