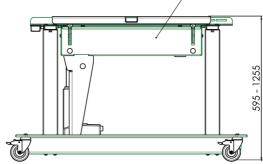

#### 062.7660 Tip & Touch stand (electric tip function) (H595/1255mm) 60 kg

This product has specifically been developed for touch screens which would be used in the table position extra low; we call it the Tip & Touch stand. This wheeled stand has electrical height adjustment from 595-1255mm (table height). The Tip & Touch stand is available with a tip function by gas spring or an electrical tip function. Furthermore the head of the stand contains a fixed bracket with most VESA-patterns integrated. Screens up to 60 kg can be attached. Please note: Check if your display/flat screen is suitable for horizontal use

### Features

Minimum length: 581-595 mm (centre/bottom flat panel) Maximum length: 1251-1255 mm (centre/bottom flat panel) Weight: 75.00 kg Colour: Black Maximum load: 60 kg Screen position: Landscape Inch range: 32 - 50 inch, 50 - 65 inch Mobile / fixed: Mobile Height adjustment: Electrical 660 mm, speed up to 38 mm/s Bracket/interface: Included Type bracket/interface: VESA Range bracket/interface: VESA 200, 400, 600-400 Tilt function: 90° Other information: Tip function: Electrical Standard equipped with anti-collision