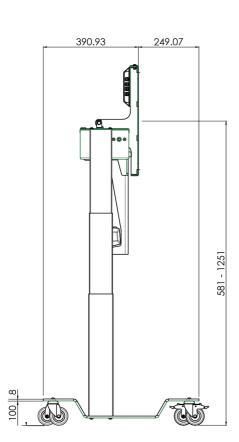

#### 062.7660 Tip & Touch stand (electric tip function) (H595/1255mm) 60 kg

This product has specifically been developed for touch screens which would be used in the table position extra low; we call it the Tip & Touch stand. This wheeled stand has electrical height adjustment from 595-1255mm (table height). The Tip & Touch stand is available with a tip function by gas spring or an electrical tip function. Furthermore the head of the stand contains a fixed bracket with most VESA-patterns integrated. Screens up to 60 kg can be attached. Please note: Check if your display/flat screen is suitable for horizontal use

### Features

Minimum length: 581-595 mm (centre/bottom flat panel) Maximum length: 1251-1255 mm (centre/bottom flat panel) Weight: 75.00 kg Colour: Black Maximum load: 60 kg Screen position: Landscape Inch range: 32 - 50 inch, 50 - 65 inch Mobile / fixed: Mobile Height adjustment: Electrical 660 mm, speed up to 38 mm/s Bracket/interface: Included Type bracket/interface: VESA Range bracket/interface: VESA 200, 400, 600-400 Tilt function: 90° Other information: Tip function: Electrical Standard equipped with anti-collision