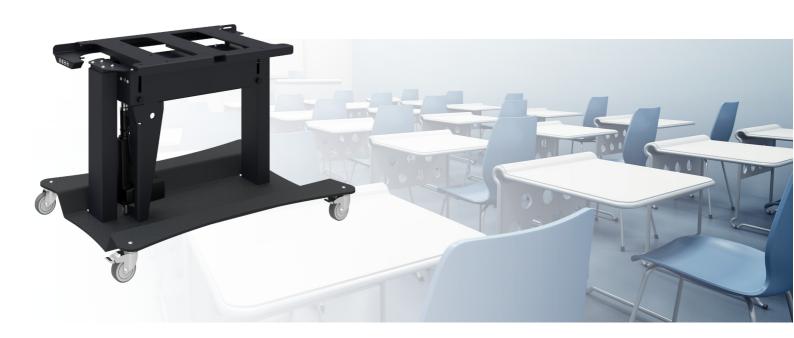

#### 062.7660 Tip & Touch stand (electric tip function) (H595/1255mm) 60 kg

This product has specifically been developed for touch screens which would be used in the table position extra low; we call it the Tip & Touch stand. This wheeled stand has electrical height adjustment from 595-1255mm (table height). The Tip & Touch stand is available with a tip function by gas spring or an electrical tip function. Furthermore the head of the stand contains a fixed bracket with most VESA-patterns integrated. Screens up to 60 kg can be attached. Please note: Check if your display/flat screen is suitable for horizontal use

### Features

Minimum length: 581-595 mm (centre/bottom flat panel) Maximum length: 1251-1255 mm (centre/bottom flat panel) Weight: 75.00 kg Colour: Black Maximum load: 60 kg Screen position: Landscape Inch range: 32 - 50 inch, 50 - 65 inch Mobile / fixed: Mobile Height adjustment: Electrical 660 mm, speed up to 38 mm/s Bracket/interface: Included Type bracket/interface: VESA Range bracket/interface: VESA 200, 400, 600-400 Tilt function: 90° Other information: Tip function: Electrical Standard equipped with anti-collision