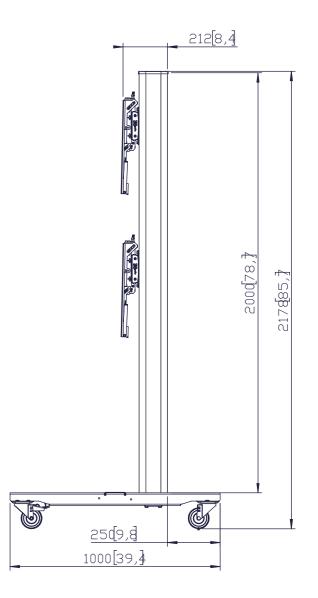

Product data sheet TVW 2255 Video wall trolley 2x2 Dimensions in mm [inch]

Note: This document and specifications herein are confidential and the exclusive property of Vogel's Products b.v. Neither this design nor any information contained in this drawing may be reproduced or disclosed to others without written consent of Vogel's Products b.v. The design and information will not be reproduced, copied or used, either in part or in its entirety, as the basis for the manufacture or sale of items without written permission. Marning Please study all instructions and illustrations carefully before installation. Information in this document is subject to change without further notice.