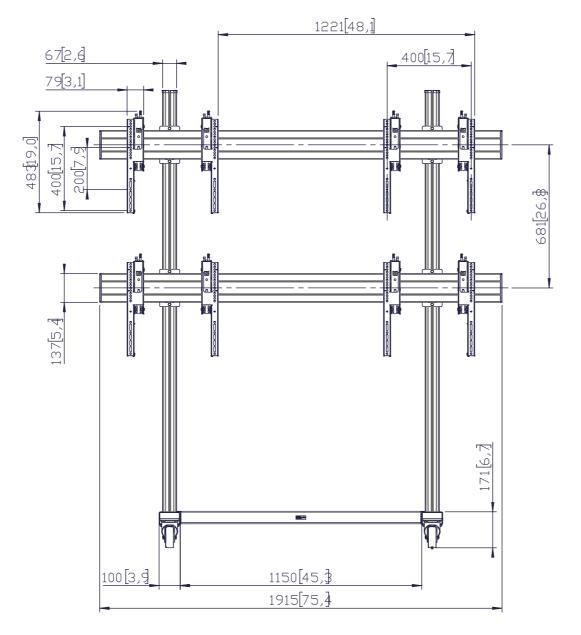

Product data sheet TVW 2255 Video wall trolley 2x2 Dimensions in mm [inch]

Note: This document and specifications herein are confidential and the exclusive property of Vogel's Products b.v. Neither this design nor any information contained in this drawing may be reproduced or disclosed to others without written consent of Vogel's Products b.v. The design and information will not be reproduced, copied or used, either in part or in its entirety, as the basis for the manufacture or sale of items without written permission. Marning Please study all instructions and illustrations carefully before installation. Information in this document is subject to change without further notice.